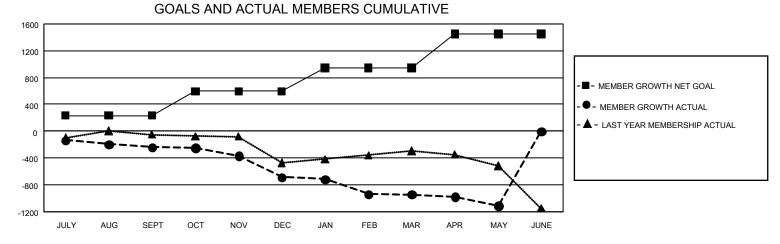

## GMT Constitutional Area 4, Group D

REPORT DOES NOT INCLUDE CLUBS IN UNDISTRICTED AREAS.

| Clubs         |               |             |               | Members               |                       |                         |                                                    |  |  |
|---------------|---------------|-------------|---------------|-----------------------|-----------------------|-------------------------|----------------------------------------------------|--|--|
|               | RESULTS FOR   | R 2020-2021 |               | RESULTS FOR 2020-2021 |                       |                         |                                                    |  |  |
| QUARTER       | NEW CLUB GOAL | NEW CLUBS   | DROPPED CLUBS | QUARTER MEME          | ER GROWTH NET<br>GOAL | MEMBER GROWTH<br>ACTUAL | DROPPED<br>MEMBERS ACTUAL<br>(including transfers) |  |  |
| JULY/AUG/SEPT | 12            | 2           | 12            | JULY/AUG/SEPT         | 235                   | 438                     | 620                                                |  |  |
| OCT/NOV/DEC   | 12            | 4           | 5             | OCT/NOV/DEC           | 360                   | 642                     | 984                                                |  |  |
| JAN/FEB/MAR   | 33            | 3           | 24            | JAN/FEB/MAR           | 352                   | 494                     | 637                                                |  |  |
| APR/MAY/JUNE  | 36            | 2           | 6             | APR/MAY/JUNE          | 507                   | 307                     | 439                                                |  |  |