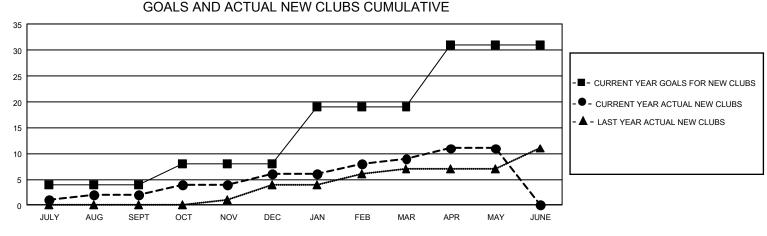

## GMT Constitutional Area 4, Group D

REPORT DOES NOT INCLUDE CLUBS IN UNDISTRICTED AREAS.

| Clubs         |               |             |               | Members               |                       |                         |                                                    |  |  |
|---------------|---------------|-------------|---------------|-----------------------|-----------------------|-------------------------|----------------------------------------------------|--|--|
|               | RESULTS FOR   | R 2020-2021 |               | RESULTS FOR 2020-2021 |                       |                         |                                                    |  |  |
| QUARTER       | NEW CLUB GOAL | NEW CLUBS   | DROPPED CLUBS | QUARTER MEME          | ER GROWTH NET<br>GOAL | MEMBER GROWTH<br>ACTUAL | DROPPED<br>MEMBERS ACTUAL<br>(including transfers) |  |  |
| JULY/AUG/SEPT | 12            | 2           | 12            | JULY/AUG/SEPT         | 235                   | 438                     | 620                                                |  |  |
| OCT/NOV/DEC   | 12            | 4           | 5             | OCT/NOV/DEC           | 360                   | 642                     | 984                                                |  |  |
| JAN/FEB/MAR   | 33            | 3           | 24            | JAN/FEB/MAR           | 352                   | 494                     | 637                                                |  |  |
| APR/MAY/JUNE  | 36            | 2           | 6             | APR/MAY/JUNE          | 507                   | 307                     | 439                                                |  |  |